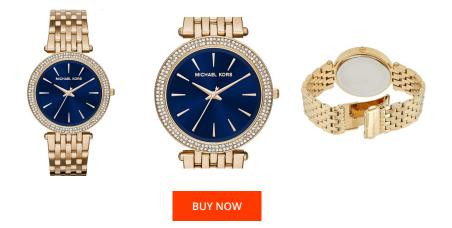

## Michael Kors ladies' watch MK3406 Specifications

This document contains all the specifications for the Michael Kors MK3406 ladies' watch. We at the DIALANDO<sup>®</sup> watch store offer a large selection of authentic watches from the best watch brands in the world. https://www.dialando.ro/

| PRODUCT INFORMATION | N                | MA  |
|---------------------|------------------|-----|
| EAN                 | 0796483189133    | Str |
| Gender              | Ladies           | Str |
| Brand               | Michael Kors     | Co  |
| Collection          | Darci            | Gla |
| Warranty [years]    | 2                |     |
| PRODUCT EXECUTION   |                  | DE  |
| Display Type        | Analogue         | Nu  |
| Movement type       | Quartz (Battery) |     |
| MEASURES            |                  |     |
| Case width [mm]     | 39               |     |

| MATERIAL & COLOUR  |                 |
|--------------------|-----------------|
| Strap Material     | Stainless steel |
| Strap Colour       | Gold            |
| Colour of the dial | Blue            |
| Glass              | Mineral glass   |