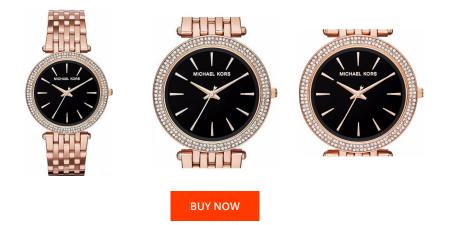

## Michael Kors ladies' watch MK3402 Specifications

This document contains all the specifications for the Michael Kors MK3402 ladies' watch. We at the DIALANDO<sup>®</sup> watch store offer a large selection of authentic watches from the best watch brands in the world. https://www.dialando.ro/

| PRODUCT INFORMATION |                  |  | MATE  |  |
|---------------------|------------------|--|-------|--|
| EAN                 | 4971850827924    |  | Strap |  |
| Gender              | Ladies           |  | Strap |  |
| Brand               | Michael Kors     |  | Colou |  |
| Collection          | Darci            |  | Glass |  |
| Warranty [years]    | 2                |  |       |  |
| PRODUCT EXECUTION   |                  |  | DETA  |  |
| Display Type        | Analogue         |  | Num   |  |
| Movement type       | Quartz (Battery) |  |       |  |
| MEASURES            |                  |  |       |  |
| Case width [mm]     | 39               |  |       |  |

| MATERIAL & COLOUR  |                 |
|--------------------|-----------------|
| Strap Material     | Stainless steel |
| Strap Colour       | Rose gold       |
| Colour of the dial | Black           |
| Glass              | Mineral glass   |