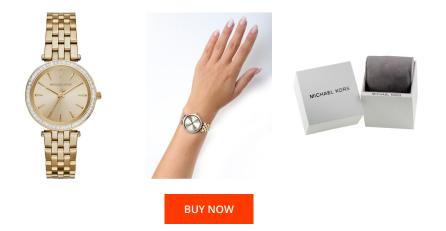

## **DIALANDO**<sup>®</sup>

Michael Kors ladies' watch MK3365 Specifications

This document contains all the specifications for the Michael Kors MK3365 ladies' watch. We at the DIALANDO<sup>®</sup> watch store offer a large selection of authentic watches from the best watch brands in the world. https://www.dialando.ro/

Analogue Quartz (Battery)

| Strap Material     | Stainless steel                  |
|--------------------|----------------------------------|
| Strap Colour       | Gold                             |
| Case Material      | Stainless steel                  |
| Case Colour        | Gold                             |
| Case Surface       | Polished                         |
| Colour of the dial | Gold                             |
| Glass              | Mineral glass                    |
| DETAILS            |                                  |
| Bezel              | Fixed                            |
| Case Bottom        | Stainless steel bottom (pressed) |
| Clasp              | Folding clasp                    |

Index marks

5 ATM

Display Type

Movement type Functions

PRODUCT EXECUTION

| MEASURES                         |     |
|----------------------------------|-----|
| Case width [mm]                  | 39  |
| Case thickness [mm]              | 8   |
| Lug width [mm]                   | 16  |
| Max. wrist<br>circumference [mm] | 180 |