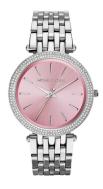

## Michael Kors ladies' watch MK3352 Specifications

**BUY NOW** 

This document contains all the specifications for the Michael Kors MK3352 ladies' watch. We at the DIALANDO® watch store offer a large selection of authentic watches from the best watch brands in the world.

| MATERIAL & COLOUR  |                 |
|--------------------|-----------------|
| Strap Material     | Stainless steel |
| Strap Colour       | Silver          |
| Colour of the dial | Pink            |
| Glass              | Mineral glass   |
| DETAILS            |                 |
| Numerals           | Index marks     |