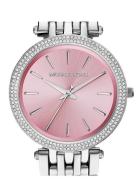

## Michael Kors ladies' watch MK3352 Specifications

**BUY NOW** 

This document contains all the specifications for the Michael Kors MK3352 ladies' watch. We at the DIALANDO® watch store offer a large selection of authentic watches from the best watch brands in the world.

| MATERIAL & COLOUR  |                 |
|--------------------|-----------------|
| Strap Material     | Stainless steel |
| Strap Colour       | Silver          |
| Colour of the dial | Pink            |
| Glass              | Mineral glass   |
| DETAILS            |                 |
| Numerals           | Index marks     |