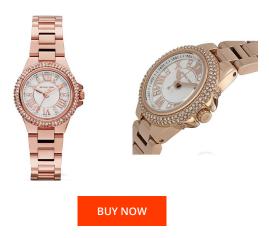

## Michael Kors ladies' watch MK3253 Specifications

This document contains all the specifications for the Michael Kors MK3253 ladies' watch. We at the DIALANDO® watch store offer a large selection of authentic watches from the best watch brands in the world.

| MATERIAL & COLOUR  |                 |
|--------------------|-----------------|
| Strap Material     | Stainless steel |
| Strap Colour       | Rose gold       |
| Colour of the dial | White           |
| Stone type         | Zirconia        |
| Glass              | Mineral glass   |
| DETAILS            |                 |
| Numerals           | Roman numerals  |