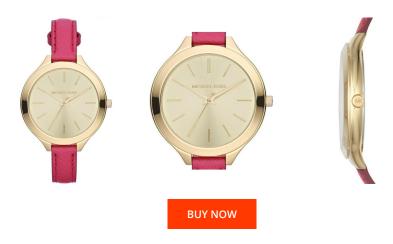

## Michael Kors ladies' watch MK2298 Specifications

This document contains all the specifications for the Michael Kors MK2298 ladies' watch. We at the DIALANDO® watch store offer a large selection of authentic watches from the best watch brands in the world.

| MATERIAL & COLOUR  |                   |
|--------------------|-------------------|
| Strap Material     | Real leather      |
| Strap Colour       | Pink              |
| Colour of the dial | Gold              |
| Glass              | Mineral glass     |
| diass              | will et al glass  |
| DETAILS            | will let at glass |