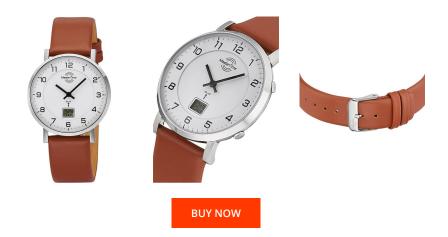

| MATERIAL & COLOUR  |                                  |
|--------------------|----------------------------------|
| Strap Material     | Calf leather                     |
| Strap Colour       | Brown                            |
| Case Material      | Stainless steel                  |
| Case Colour        | Silver                           |
| Case Surface       | Polished                         |
| Colour of the dial | White                            |
| Glass              | Mineral glass / Hardened glass   |
| DETAILS            |                                  |
| Bezel              | Fixed                            |
| Case Bottom        | Stainless steel bottom / Pressed |
| Class              | D                                |
| Clasp              | Buckle                           |

| PRODUCT EXECUTION   |                                                                                  |
|---------------------|----------------------------------------------------------------------------------|
| Display Type        | Digital / Analogue                                                               |
| Movement type       | Quartz (Battery)                                                                 |
| Movement Name       | W314 / DE) / Empfang des Signals DCF 77<br>(Mainflingen                          |
| Functions           | Radio controlled clock / Minute / Hour / Date /<br>Daylight saving time / Second |
| MEASURES            |                                                                                  |
| Case width [mm]     | 36                                                                               |
| Case thickness [mm] | 11                                                                               |