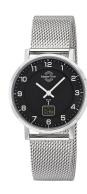

## Master Time ladies' watch MTLS-10738-22M Specifications

**BUY NOW** 

This document contains all the specifications for the Master Time Advanced MTLS-10738-22M ladies' watch. We at the DIALANDO® watch store offer a large selection of authentic watches from the best watch brands in the world.

https://www.dialando.ro/

| PRODUCT INFORMATION |               |
|---------------------|---------------|
| EAN                 | 4260503039365 |
| Gender              | Ladies        |
| Warranty [years]    | 3             |

| PRODUCT EXECUTION |                                                                               |
|-------------------|-------------------------------------------------------------------------------|
| Display Type      | Digital / Analogue                                                            |
| Movement type     | Quartz (Battery)                                                              |
| Movement Name     | Empfang des Signals DCF 77 (Mainflingen / W314 / DE)                          |
| Functions         | Second / Radio controlled clock / Minute / Hour / Date / Daylight saving time |
| MEASURES          |                                                                               |
|                   |                                                                               |
| Case width [mm]   | 36                                                                            |

| MATERIAL & COLOUR  |                                |
|--------------------|--------------------------------|
| Strap Material     | Stainless steel                |
| Strap Colour       | Silver                         |
| Case Material      | Stainless steel                |
| Case Colour        | Silver                         |
| Case Surface       | Polished                       |
| Colour of the dial | Black                          |
| Glass              | Hardened glass / Mineral glass |
| DETAILS            |                                |
| Bezel              | Fixed                          |