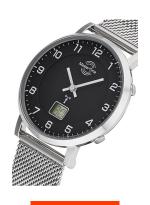

## Master Time ladies' watch MTLS-10738-22M Specifications

**BUY NOW** 

This document contains all the specifications for the Master Time Advanced MTLS-10738-22M ladies' watch. We at the DIALANDO® watch store offer a large selection of authentic watches from the best watch brands in the world.

https://www.dialando.ro/

| PRODUCT INFORMATION |               |
|---------------------|---------------|
| EAN                 | 4260503039365 |
| Gender              | Ladies        |
| Warranty [years]    | 3             |

| PRODUCT EXECUTION |                                                                               |
|-------------------|-------------------------------------------------------------------------------|
| Display Type      | Digital / Analogue                                                            |
| Movement type     | Quartz (Battery)                                                              |
| Movement Name     | Empfang des Signals DCF 77 (Mainflingen / W314 / DE)                          |
| Functions         | Second / Radio controlled clock / Minute / Hour / Date / Daylight saving time |
| MEASURES          |                                                                               |
|                   |                                                                               |
| Case width [mm]   | 36                                                                            |

| MATERIAL & COLOUR  |                                |
|--------------------|--------------------------------|
| Strap Material     | Stainless steel                |
| Strap Colour       | Silver                         |
| Case Material      | Stainless steel                |
| Case Colour        | Silver                         |
| Case Surface       | Polished                       |
| Colour of the dial | Black                          |
| Glass              | Hardened glass / Mineral glass |
| DETAILS            |                                |
| Bezel              | Fixed                          |