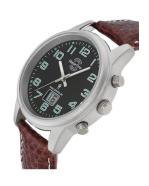

## Master Time ladies' watch MTLA-10762-22L Specifications

**BUY NOW** 

This document contains all the specifications for the Master Time Funk Basic Series MTLA-10762-22L ladies' watch. We at the DIALANDO® watch store offer a large selection of authentic watches from the best watch brands in the world. https://www.dialando.ro/

| MATERIAL & COLOUR  |                                |
|--------------------|--------------------------------|
| Strap Material     | Calf leather                   |
| Strap Colour       | Brown                          |
| Case Material      | Stainless steel                |
| Case Colour        | Silver                         |
| Case Surface       | Polished / Matted              |
| Colour of the dial | Black                          |
| Glass              | Mineral glass / Hardened glass |
|                    |                                |
| DETAILS            |                                |
| Rezel              | Fixed                          |

| DETAILS         |                                   |
|-----------------|-----------------------------------|
| Bezel           | Fixed                             |
| Case Bottom     | Stainless steel bottom / Pressed  |
| Clasp           | Buckle                            |
| Lighting        | Luminous indexes / Luminous hands |
| Water resistant | 3 ATM                             |