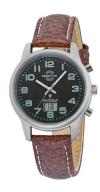

## Master Time ladies' watch MTLA-10762-22L Specifications

**BUY NOW** 

This document contains all the specifications for the Master Time Funk Basic Series MTLA-10762-22L ladies' watch. We at the DIALANDO® watch store offer a large selection of authentic watches from the best watch brands in the world. https://www.dialando.ro/

| MATERIAL & COLOUR  |                                |
|--------------------|--------------------------------|
| Strap Material     | Calf leather                   |
| Strap Colour       | Brown                          |
| Case Material      | Stainless steel                |
| Case Colour        | Silver                         |
| Case Surface       | Polished / Matted              |
| Colour of the dial | Black                          |
| Glass              | Mineral glass / Hardened glass |
|                    |                                |
| DETAILS            |                                |
| Rezel              | Fixed                          |

| DETAILS         |                                   |
|-----------------|-----------------------------------|
| Bezel           | Fixed                             |
| Case Bottom     | Stainless steel bottom / Pressed  |
| Clasp           | Buckle                            |
| Lighting        | Luminous indexes / Luminous hands |
| Water resistant | 3 ATM                             |