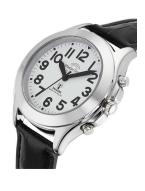

## Master Time ladies' watch MTLA-10705-60L Specifications

**BUY NOW** 

This document contains all the specifications for the Master Time Sprechende Funkuhr MTLA-10705-60L ladies' watch. We at the DIALANDO® watch store offer a large selection of authentic watches from the best watch brands in the world. https://www.dialando.ro/

| PRODUCT EXECUTION   |                                                                                                |
|---------------------|------------------------------------------------------------------------------------------------|
| Display Type        | Analogue                                                                                       |
| Movement type       | Quartz (Battery)                                                                               |
| Movement Name       | DE) / Signaldcf77mainflingen / Talkingclock / Rctk30                                           |
| Functions           | Date / Second / Alarm / Radio controlled clock /<br>Minute / Hour / Day / Daylight saving time |
| MEASURES            |                                                                                                |
| Case width [mm]     | 38                                                                                             |
| Case thickness [mm] | 15                                                                                             |

| MATERIAL & COLOUR  |                                  |
|--------------------|----------------------------------|
| Strap Material     | Calf leather                     |
| Strap Colour       | Black                            |
| Case Material      | Stainless steel                  |
| Case Colour        | Silver                           |
| Case Surface       | Polished                         |
| Colour of the dial | White                            |
| Glass              | Mineral glass / Hardened glass   |
| DETAILS            |                                  |
| Bezel              | Fixed                            |
| Case Bottom        | Stainless steel bottom / Screwed |
| Clasp              | Buckle                           |
|                    |                                  |