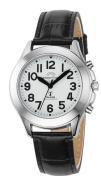

## Master Time ladies' watch MTLA-10705-60L Specifications

**BUY NOW** 

This document contains all the specifications for the Master Time Sprechende Funkuhr MTLA-10705-60L ladies' watch. We at the DIALANDO® watch store offer a large selection of authentic watches from the best watch brands in the world. https://www.dialando.ro/

| PRODUCT EXECUTION   |                                                                                                |
|---------------------|------------------------------------------------------------------------------------------------|
| Display Type        | Analogue                                                                                       |
| Movement type       | Quartz (Battery)                                                                               |
| Movement Name       | DE) / Signaldcf77mainflingen / Talkingclock / Rctk30                                           |
| Functions           | Date / Second / Alarm / Radio controlled clock /<br>Minute / Hour / Day / Daylight saving time |
| MEASURES            |                                                                                                |
| Case width [mm]     | 38                                                                                             |
| Case thickness [mm] | 15                                                                                             |

| MATERIAL & COLOUR  |                                  |
|--------------------|----------------------------------|
| Strap Material     | Calf leather                     |
| Strap Colour       | Black                            |
| Case Material      | Stainless steel                  |
| Case Colour        | Silver                           |
| Case Surface       | Polished                         |
| Colour of the dial | White                            |
| Glass              | Mineral glass / Hardened glass   |
| DETAILS            |                                  |
| Bezel              | Fixed                            |
| Case Bottom        | Stainless steel bottom / Screwed |
| Clasp              | Buckle                           |
|                    |                                  |