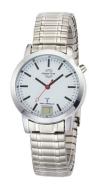

## Master Time ladies' watch MTLA-10591-11M Specifications

**BUY NOW** 

This document contains all the specifications for the Master Time Funk Basic Series Bahnhofsuhr MTLA-10591-11M ladies' watch. We at the DIALANDO® watch store offer a large selection of authentic watches from the best watch brands in the world. https://www.dialando.ro/

Clasp

Water resistant

| PRODUCT INFORMATION |                               |  |
|---------------------|-------------------------------|--|
| EAN                 | 4260503030546                 |  |
| Gender              | Ladies                        |  |
| Brand               | Master Time                   |  |
| Collection          | Funk Basic Series Bahnhofsuhr |  |
| Warranty [years]    | 3                             |  |

| PRODUCT EXECUTION             |                                                                             |
|-------------------------------|-----------------------------------------------------------------------------|
| Display Type                  | Analogue / Digital                                                          |
| Movement type                 | Quartz (Battery)                                                            |
| Movement Name                 | DE) / Empfang des Signals DCF 77 (Mainflingen / W313C                       |
| Functions                     | Date / Hour / Second / Minute / Radio controlled clock / Perpetual calendar |
| MEASURES                      |                                                                             |
| Case width [mm]               | 34                                                                          |
| Case thickness [mm]           | 11                                                                          |
| Lug width [mm]                | 16                                                                          |
| Max. wrist circumference [mm] | 185                                                                         |

| MATERIAL & COLOUR  |                                  |
|--------------------|----------------------------------|
| Strap Material     | Stainless steel                  |
| Strap Colour       | Silver                           |
| Case Material      | Stainless steel                  |
| Case Colour        | Silver                           |
| Case Surface       | Polished / Matted                |
| Colour of the dial | White                            |
| Glass              | Mineral glass                    |
|                    |                                  |
| DETAILS            |                                  |
| Bezel              | Fixed                            |
| Case Bottom        | Stainless steel bottom (pressed) |
|                    |                                  |