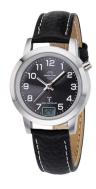

## Master Time ladies' watch MTLA-10577-24L Specifications

**BUY NOW** 

This document contains all the specifications for the Master Time Funk Basic Series MTLA-10577-24L ladies' watch. We at the DIALANDO® watch store offer a large selection of authentic watches from the best watch brands in the world.

| MATERIAL & COLOUR  |                                  |
|--------------------|----------------------------------|
| Strap Material     | Real leather                     |
| Strap Colour       | Black                            |
| Case Material      | Stainless steel                  |
| Case Colour        | Silver                           |
| Case Surface       | Polished / Matted                |
| Colour of the dial | Black                            |
| Glass              | Mineral glass                    |
|                    |                                  |
| DETAILS            |                                  |
| Bezel              | Fixed                            |
| Case Bottom        | Stainless steel bottom (pressed) |

Luminous hands / Luminous indexes

Pin buckle

3 ATM