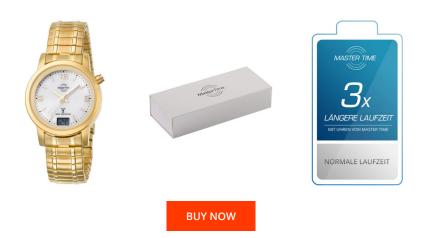

## Master Time ladies' watch MTLA-10313-12M Specifications

This document contains all the specifications for the Master Time Funk Basic Series MTLA-10313-12M ladies' watch. We at the DIALANDO<sup>®</sup> watch store offer a large selection of authentic watches from the best watch brands in the world. https://www.dialando.ro/

| PRODUCT INFORMATION |                   |
|---------------------|-------------------|
| EAN                 | 4260091354055     |
| Gender              | Ladies            |
| Brand               | Master Time       |
| Collection          | Funk Basic Series |
| Warranty [years]    | 3                 |

| MATERIAL & COLOUR  |                                           |
|--------------------|-------------------------------------------|
| Strap Material     | Stainless steel                           |
| Strap Colour       | Gold                                      |
| Case Material      | Stainless steel                           |
| Case Colour        | Gold                                      |
| Case Surface       | Matted / Polished                         |
| Colour of the dial | White                                     |
| Glass              | Mineral glass                             |
|                    |                                           |
| DETAILS            |                                           |
| Bezel              |                                           |
| Dezei              | Fixed                                     |
| Case Bottom        | Fixed<br>Stainless steel bottom (pressed) |
|                    |                                           |
| Case Bottom        | Stainless steel bottom (pressed)          |

| PRODUCT EXECUTION           |                                                                             |
|-----------------------------|-----------------------------------------------------------------------------|
| Display Type                | Digital / Analogue                                                          |
| Movement type               | Quartz (Battery)                                                            |
| Movement Name               | Empfang des Signals DCF 77 (Mainflingen / W313C / DE)                       |
| Functions                   | Second / Minute / Radio controlled clock / Perpetual calendar / Date / Hour |
|                             |                                                                             |
| MEASURES                    |                                                                             |
| MEASURES<br>Case width [mm] | 34                                                                          |
|                             | 34<br>11                                                                    |
| Case width [mm]             |                                                                             |