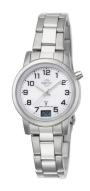

## Master Time ladies' watch MTLA-10301-12M Specifications

**BUY NOW** 

This document contains all the specifications for the Master Time Funk Basic Series MTLA-10301-12M ladies' watch. We at the DIALANDO® watch store offer a large selection of authentic watches from the best watch brands in the world.

| PRODUCT EXECUTION   |                                                                                |
|---------------------|--------------------------------------------------------------------------------|
| Display Type        | Digital / Analogue                                                             |
| Movement type       | Quartz (Battery)                                                               |
| Movement Name       | DE) / Empfang des Signals DCF 77 (Mainflingen / W313C                          |
| Functions           | Perpetual calendar / Date / Hour / Second / Minute /<br>Radio controlled clock |
| MEASURES            |                                                                                |
| Case width [mm]     | 34                                                                             |
| Case thickness [mm] | 11                                                                             |
| Lug width [mm]      | 16                                                                             |
|                     |                                                                                |

| MATERIAL & COLOUR  |                   |
|--------------------|-------------------|
| Strap Material     | Stainless steel   |
| Strap Colour       | Silver            |
| Case Material      | Stainless steel   |
| Case Colour        | Silver            |
| Case Surface       | Polished / Matted |
| Colour of the dial | White             |
| Glass              | Mineral glass     |
|                    |                   |
| DETAILS            |                   |
| Bezel              | Fixed             |

Stainless steel bottom (pressed)

Luminous hands / Luminous indexes

Folding clasp

3 ATM

Case Bottom

Clasp

Lighting