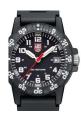

## PRODUCT

DETAILS

Luminox Sea - Leatherback Sea Turtle XS.0307.WO ladies' watch

Display Type: Analogue Strap Material: Silicone Strap Colour: White Case width [mm]: 39

BUY NOW

Luminox Sea - Leatherback Sea Turtle XS.0301.L ladies' watch

Display Type: Analogue Strap Material: Silicone Strap Colour: Black Case width [mm]: 39

**BUY NOW**