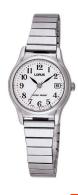

## Lorus ladies' watch RJ205AX9 Specifications

**BUY NOW** 

This document contains all the specifications for the Lorus Klassik RJ205AX9 ladies' watch. We at the DIALANDO<sup>®</sup> watch store offer a large selection of authentic watches from the best watch brands in the world.

https://www.dialando.ro/

Clasp

Water resistant

| PRODUCT INFORMATION |               |  |
|---------------------|---------------|--|
| EAN                 | 4900969533549 |  |
| Gender              | Ladies        |  |
| Brand               | Lorus         |  |
| Collection          | Klassik       |  |
| Warranty [years]    | 2             |  |

| PRODUCT EXECUTION |                               |
|-------------------|-------------------------------|
| Display Type      | Analogue                      |
| Display Type      | Allalogue                     |
| Movement type     | Quartz (Battery)              |
| Functions         | Hour / Second / Minute / Date |

| MEASURES                      |     |
|-------------------------------|-----|
| Case width [mm]               | 25  |
| Case thickness [mm]           | 9   |
| Lug width [mm]                | 11  |
| Max. wrist circumference [mm] | 240 |

| MATERIAL & COLOUR  |                                  |
|--------------------|----------------------------------|
| Strap Material     | Stainless steel                  |
| Strap Colour       | Silver                           |
| Case Material      | Stainless steel                  |
| Case Colour        | Silver                           |
| Case Surface       | Polished / Matted                |
| Colour of the dial | White                            |
| Glass              | Mineral glass                    |
| DETAILS            |                                  |
| Bezel              | Fixed                            |
| Case Bottom        | Stainless steel bottom (pressed) |

Folding clasp
3 ATM