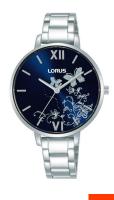

## Lorus ladies' watch RG299SX9 Specifications

MATERIAL & COLOUR

**BUY NOW** 

This document contains all the specifications for the Lorus RG299SX9 ladies' watch. We at the DIALANDO® watch store offer a large selection of authentic watches from the best watch brands in the world.

| WINTERWINE OF COLOOK |                                  |
|----------------------|----------------------------------|
| Strap Material       | Stainless steel                  |
| Strap Colour         | Silver                           |
| Case Material        | Stainless steel                  |
| Case Colour          | Silver                           |
| Case Surface         | Polished                         |
| Colour of the dial   | Blue                             |
| Glass                | Mineral glass / Hardened glass   |
| DETAILS              |                                  |
| Bezel                | Fixed                            |
| Case Bottom          | Stainless steel bottom / Pressed |
| Clasp                | Folding clasp                    |
|                      |                                  |

| MEASURES            |    |
|---------------------|----|
| Case width [mm]     | 34 |
| Case thickness [mm] | 8  |