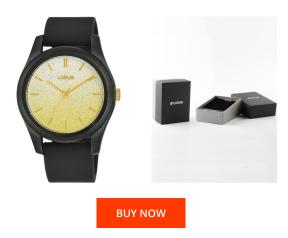

## Lorus ladies' watch RG269TX9 Specifications

This document contains all the specifications for the Lorus RG269TX9 ladies' watch. We at the DIALANDO® watch store offer a large selection of authentic watches from the best watch brands in the world.

| MEASURES            |    |
|---------------------|----|
| Case width [mm]     | 36 |
| Case thickness [mm] | 10 |

| MATERIAL & COLOUR  |                                  |
|--------------------|----------------------------------|
| Strap Material     | Silicone                         |
| Strap Colour       | Black                            |
| Case Material      | Stainless steel                  |
| Case Colour        | Black                            |
| Case Surface       | Matted                           |
| Colour of the dial | Gold / Silver                    |
| Glass              | Mineral glass / Hardened glass   |
| DETAILS            |                                  |
| Bezel              | Fixed                            |
| Case Bottom        | Stainless steel bottom / Screwed |
| Clasp              | Buckle                           |