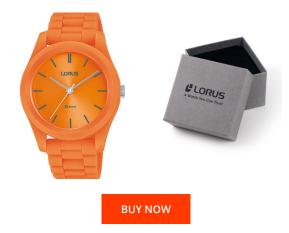

| MATERIAL & COLOUR  |               |
|--------------------|---------------|
| Strap Material     | Silicone      |
| Strap Colour       | Orange        |
| Case Material      | Plastic       |
| Case Colour        | Orange        |
| Case Surface       | Matted        |
| Colour of the dial | Orange        |
| Glass              | Mineral glass |
|                    |               |
| DETAILS            |               |