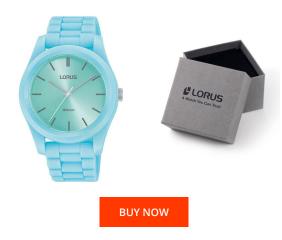

| MATERIAL & COLOUR  |                                  |
|--------------------|----------------------------------|
| Strap Material     | Silicone                         |
| Strap Colour       | Blue                             |
| Case Material      | Plastic                          |
| Case Colour        | Blue                             |
| Case Surface       | Matted                           |
| Colour of the dial | Blue                             |
| Glass              | Mineral glass                    |
|                    |                                  |
| DETAILS            |                                  |
| Bezel              | Fixed                            |
| Case Bottom        | Stainless steel bottom (screwed) |
| Clasp              | Pin buckle                       |