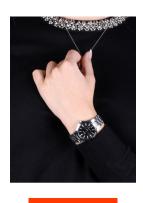

## Lorus ladies' watch RG229PX9 Specifications

**BUY NOW** 

This document contains all the specifications for the Lorus Klassik RG229PX9 ladies' watch. We at the DIALANDO® watch store offer a large selection of authentic watches from the best watch brands in the world.

| MEASURES                      |     |
|-------------------------------|-----|
| Case width [mm]               | 32  |
| Case thickness [mm]           | 7   |
| Lug width [mm]                | 17  |
| Max. wrist circumference [mm] | 180 |