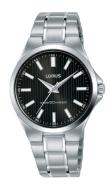

## Lorus ladies' watch RG229PX9 Specifications

**BUY NOW** 

This document contains all the specifications for the Lorus Klassik RG229PX9 ladies' watch. We at the DIALANDO® watch store offer a large selection of authentic watches from the best watch brands in the world.

| MATERIAL & COLOUR  |                 |
|--------------------|-----------------|
| Strap Material     | Stainless steel |
| Strap Colour       | Silver          |
| Case Material      | Stainless steel |
| Case Colour        | Silver          |
| Case Surface       | Polished        |
| Colour of the dial | Black           |
| Glass              | Mineral glass   |
|                    |                 |
| DETAILS            |                 |

| DETAILS         |                                  |
|-----------------|----------------------------------|
| Bezel           | Fixed                            |
| Case Bottom     | Stainless steel bottom (pressed) |
| Clasp           | Folding clasp                    |
| Water resistant | 5 ATM                            |