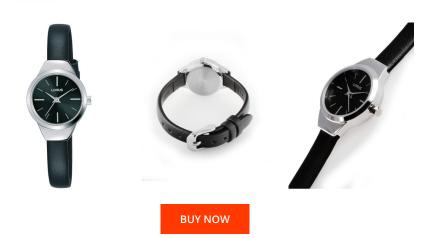

| PRODUCT INFORMATION |               |  |
|---------------------|---------------|--|
| EAN                 | 4894138340901 |  |
| Gender              | Ladies        |  |
| Brand               | Lorus         |  |
| Collection          | Klassik       |  |
| Warranty [years]    | 2             |  |

| MATERIAL & COLOUR  |                                  |
|--------------------|----------------------------------|
| Strap Material     | Real leather                     |
| Strap Colour       | Black                            |
| Case Material      | Stainless steel                  |
| Case Colour        | Silver                           |
| Case Surface       | Polished / Matted                |
| Colour of the dial | Black                            |
| Glass              | Mineral glass                    |
|                    |                                  |
| DETAILS            |                                  |
| Bezel              | Fixed                            |
| Case Bottom        | Stainless steel bottom (pressed) |
| Clasp              | Pin buckle                       |
| Water resistant    | 3 ATM                            |

## PRODUCT EXECUTION

| Display Type  | Analogue               |
|---------------|------------------------|
| Movement type | Quartz (Battery)       |
| Functions     | Minute / Hour / Second |

## MEASURES

| Case width [mm]                  | 22  |
|----------------------------------|-----|
| Case thickness [mm]              | 7   |
| Lug width [mm]                   | 8   |
| Max. wrist<br>circumference [mm] | 180 |