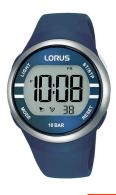

## Lorus ladies' watch R2339NX9 Specifications

**BUY NOW** 

This document contains all the specifications for the Lorus Uhr R2339NX9 ladies' watch. We at the DIALANDO® watch store offer a large selection of authentic watches from the best watch brands in the world.

| PRODUCT EXECUTION |                                      |
|-------------------|--------------------------------------|
| Display Type      | Digital                              |
| Movement type     | Quartz (Battery)                     |
| Functions         | Hour / Second / Minute / Chronograph |

| MEASURES                      |     |
|-------------------------------|-----|
| Case width [mm]               | 38  |
| Case thickness [mm]           | 14  |
| Lug width [mm]                | 22  |
| Max. wrist circumference [mm] | 175 |

| MATERIAL & COLOUR  |                                  |
|--------------------|----------------------------------|
| Strap Material     | Silicone                         |
| Strap Colour       | Blue                             |
| Case Material      | Plastic / Stainless steel        |
| Case Colour        | Silver / Blue                    |
| Case Surface       | Matted                           |
| Colour of the dial | Grey                             |
| Glass              | Mineral glass                    |
| DETAILS            |                                  |
| Bezel              | Fixed                            |
| Case Bottom        | Stainless steel bottom (screwed) |

Pin buckle 10 ATM