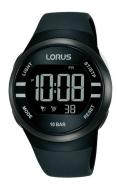

## Lorus ladies' watch R2333NX9 Specifications

**BUY NOW** 

This document contains all the specifications for the Lorus Uhr R2333NX9 ladies' watch. We at the DIALANDO® watch store offer a large selection of authentic watches from the best watch brands in the world.

| PRODUCT EXECUTION |                                      |
|-------------------|--------------------------------------|
| Display Type      | Digital                              |
| Movement type     | Quartz (Battery)                     |
| Functions         | Chronograph / Hour / Second / Minute |

| MEASURES                      |     |
|-------------------------------|-----|
| Case width [mm]               | 38  |
| Case thickness [mm]           | 14  |
| Lug width [mm]                | 22  |
| Max. wrist circumference [mm] | 175 |

| MATERIAL & COLOUR  |                           |
|--------------------|---------------------------|
| Strap Material     | Silicone                  |
| Strap Colour       | Black                     |
| Case Material      | Stainless steel / Plastic |
| Case Colour        | Black                     |
| Case Surface       | Matted                    |
| Colour of the dial | Grey                      |
| Glass              | Mineral glass             |
|                    |                           |
| DETAILS            |                           |
| Razal              | Eivad                     |

| DETAILS         |                                  |
|-----------------|----------------------------------|
| Bezel           | Fixed                            |
| Case Bottom     | Stainless steel bottom (screwed) |
| Clasp           | Pin buckle                       |
| Water resistant | 10 ATM                           |