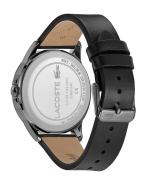

| Colour of the d |
|-----------------|
| Glass           |
|                 |
| DETAILS         |
| Bezel           |
| Case Bottom     |
| Claco           |

| MATERIAL & COLOUR  |                                |
|--------------------|--------------------------------|
| Strap Material     | Calf leather                   |
| Strap Colour       | Black                          |
| Case Material      | Stainless steel                |
| Case Colour        | Grey                           |
| Case Surface       | Polished / Matted              |
| Colour of the dial | Black                          |
| Glass              | Mineral glass / Hardened glass |

| DETAILS         |                                  |
|-----------------|----------------------------------|
| Bezel           | Fixed                            |
| Case Bottom     | Stainless steel bottom / Pressed |
| Clasp           | Buckle                           |
| Lighting        | Luminous hands                   |
| Water resistant | 3 ATM                            |