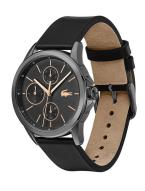

## Lacoste ladies' watch 2001109 Specifications

**BUY NOW** 

This document contains all the specifications for the Lacoste 2001109 ladies' watch. We at the DIALANDO® watch store offer a large selection of authentic watches from the best watch brands in the world.

| Colour of the d |
|-----------------|
| Glass           |
|                 |
| DETAILS         |
| Bezel           |
| Case Bottom     |
| Claco           |

| MATERIAL & COLOUR  |                                |
|--------------------|--------------------------------|
| Strap Material     | Calf leather                   |
| Strap Colour       | Black                          |
| Case Material      | Stainless steel                |
| Case Colour        | Grey                           |
| Case Surface       | Polished / Matted              |
| Colour of the dial | Black                          |
| Glass              | Mineral glass / Hardened glass |

| PRODUCT EXECUTION |                                               |
|-------------------|-----------------------------------------------|
| Display Type      | Analogue                                      |
| Movement type     | Quartz (Battery)                              |
| Functions         | Date / 24-Hour / Second / Minute / Hour / Day |

| DETAILS         |                                  |
|-----------------|----------------------------------|
| Bezel           | Fixed                            |
| Case Bottom     | Stainless steel bottom / Pressed |
| Clasp           | Buckle                           |
| Lighting        | Luminous hands                   |
| Water resistant | 3 ATM                            |

| MEASURES            |    |
|---------------------|----|
| Case width [mm]     | 40 |
| Case thickness [mm] | 10 |