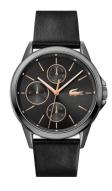

## Lacoste ladies' watch 2001109 Specifications

**BUY NOW** 

This document contains all the specifications for the Lacoste 2001109 ladies' watch. We at the DIALANDO® watch store offer a large selection of authentic watches from the best watch brands in the world.

| Colour of the d |
|-----------------|
| Glass           |
|                 |
| DETAILS         |
| Bezel           |
| Case Bottom     |
| Claco           |

| MATERIAL & COLOUR  |                                |
|--------------------|--------------------------------|
| Strap Material     | Calf leather                   |
| Strap Colour       | Black                          |
| Case Material      | Stainless steel                |
| Case Colour        | Grey                           |
| Case Surface       | Polished / Matted              |
| Colour of the dial | Black                          |
| Glass              | Mineral glass / Hardened glass |

| PRODUCT EXECUTION |                                               |
|-------------------|-----------------------------------------------|
| Display Type      | Analogue                                      |
| Movement type     | Quartz (Battery)                              |
| Functions         | Date / 24-Hour / Second / Minute / Hour / Day |

| DETAILS         |                                  |
|-----------------|----------------------------------|
| Bezel           | Fixed                            |
| Case Bottom     | Stainless steel bottom / Pressed |
| Clasp           | Buckle                           |
| Lighting        | Luminous hands                   |
| Water resistant | 3 ATM                            |

| MEASURES            |    |
|---------------------|----|
| Case width [mm]     | 40 |
| Case thickness [mm] | 10 |