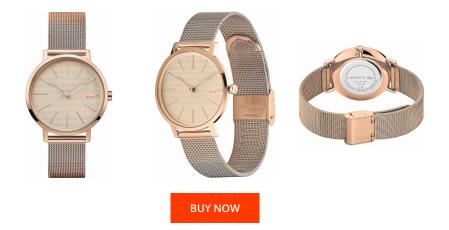

## **DIALANDO**<sup>®</sup>

Lacoste ladies' watch 2001080 Specifications

This document contains all the specifications for the Lacoste Moon 2001080 ladies' watch. We at the DIALANDO<sup>®</sup> watch store offer a large selection of authentic watches from the best watch brands in the world. https://www.dialando.ro/

| PRODUCT INFORMATION |                  | MATERIAL & COLOUR  |                                  |
|---------------------|------------------|--------------------|----------------------------------|
| EAN                 | 7613272325233    | Strap Material     | Stainless steel                  |
| Gender              | Ladies           | Strap Colour       | Rose gold                        |
| Warranty [years]    | 2                | Case Material      | Stainless steel                  |
|                     |                  | Case Colour        | Rose gold                        |
|                     |                  | Case Surface       | Polished / Matted                |
|                     |                  | Colour of the dial | Pink                             |
|                     |                  | Glass              | Mineral glass / Hardened glass   |
|                     |                  |                    |                                  |
| PRODUCT EXECUTION   |                  | DETAILS            |                                  |
| Display Type        | Analogue         | Bezel              | Fixed                            |
| Movement type       | Quartz (Battery) | Case Bottom        | Stainless steel bottom / Pressed |
| Functions           | Minute / Hour    | Clasp              | Clip clasp                       |
|                     |                  | Water resistant    | 3 ATM                            |
|                     |                  |                    |                                  |
| MEASURES            |                  |                    |                                  |