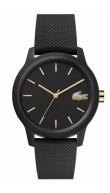

## Lacoste ladies' watch 2001064 Specifications

**BUY NOW** 

This document contains all the specifications for the Lacoste 2001064 ladies' watch. We at the DIALANDO® watch store offer a large selection of authentic watches from the best watch brands in the world.

| MEASURES            |    |
|---------------------|----|
| Case width [mm]     | 36 |
| Case thickness [mm] | 10 |

| MATERIAL & COLOUR  |                                |
|--------------------|--------------------------------|
| Strap Material     | Silicone                       |
| Strap Colour       | Black                          |
| Case Material      | Stainless steel                |
| Case Colour        | Black                          |
| Case Surface       | Polished / Matted              |
| Colour of the dial | Black                          |
| Glass              | Mineral glass / Hardened glass |
|                    |                                |
| DETAILS            |                                |
| Bezel              | Fixed                          |