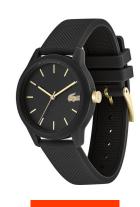

## Lacoste ladies' watch 2001064 Specifications

**BUY NOW** 

This document contains all the specifications for the Lacoste 2001064 ladies' watch. We at the DIALANDO® watch store offer a large selection of authentic watches from the best watch brands in the world.

| MEASURES            |    |
|---------------------|----|
| Case width [mm]     | 36 |
| Case thickness [mm] | 10 |

| MATERIAL & COLOUR  |                                |
|--------------------|--------------------------------|
| Strap Material     | Silicone                       |
| Strap Colour       | Black                          |
| Case Material      | Stainless steel                |
| Case Colour        | Black                          |
| Case Surface       | Polished / Matted              |
| Colour of the dial | Black                          |
| Glass              | Mineral glass / Hardened glass |
|                    |                                |
| DETAILS            |                                |
| Bezel              | Fixed                          |