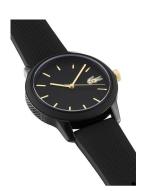

## Lacoste ladies' watch 2001064 Specifications

**BUY NOW** 

This document contains all the specifications for the Lacoste 2001064 ladies' watch. We at the DIALANDO® watch store offer a large selection of authentic watches from the best watch brands in the world.

| MEASURES            |    |
|---------------------|----|
| Case width [mm]     | 36 |
| Case thickness [mm] | 10 |

| MATERIAL & COLOUR  |                                |
|--------------------|--------------------------------|
| Strap Material     | Silicone                       |
| Strap Colour       | Black                          |
| Case Material      | Stainless steel                |
| Case Colour        | Black                          |
| Case Surface       | Polished / Matted              |
| Colour of the dial | Black                          |
| Glass              | Mineral glass / Hardened glass |
|                    |                                |
| DETAILS            |                                |
| Bezel              | Fixed                          |