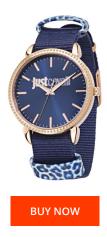

## Just Cavalli ladies' watch R7251528502 Specifications

This document contains all the specifications for the Just Cavalli R7251528502 ladies' watch. We at the DIALANDO<sup>®</sup> watch store offer a large selection of authentic watches from the best watch brands in the world. https://www.dialando.ro/

| PRODUCT INFORMATION |                  | MATERIAL & COLOUR  |                                                        |
|---------------------|------------------|--------------------|--------------------------------------------------------|
| EAN                 | 8033288714811    | Strap Material     | Nylon                                                  |
| Gender              | Ladies           | Strap Colour       | Blue                                                   |
| Warranty [years]    | 2                | Colour of the dial | Blue                                                   |
|                     |                  | Glass              | Mineral glass                                          |
|                     |                  |                    |                                                        |
| PRODUCT EXECUTION   |                  | DETAILS            |                                                        |
| Display Type        | Analogue         | Clasp              | Buckle                                                 |
| Movement type       | Quartz (Battery) | Water resistant    | (Please ask customer service or see the closing cover) |
| MEASURES            |                  |                    |                                                        |
|                     |                  |                    |                                                        |