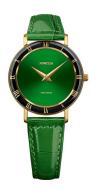

## Jowissa ladies' watch J2.273.M Specifications

**BUY NOW** 

This document contains all the specifications for the Jowissa Roma J2.273.M ladies' watch. We at the <code>DIALANDO®</code> watch store offer a large selection of authentic watches from the best watch brands in the world.

| MATERIAL & COLOUR  |               |
|--------------------|---------------|
| Strap Material     | Real leather  |
| Strap Colour       | Green         |
| Colour of the dial | Green         |
| Glass              | Mineral glass |
| DETAILS            |               |
| DLIAILS            |               |
| Clasp              | Buckle        |