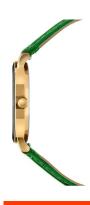

## Jowissa ladies' watch J2.273.M Specifications

**BUY NOW** 

This document contains all the specifications for the Jowissa Roma J2.273.M ladies' watch. We at the <code>DIALANDO®</code> watch store offer a large selection of authentic watches from the best watch brands in the world.

| MATERIAL & COLOUR  |               |
|--------------------|---------------|
| Strap Material     | Real leather  |
| Strap Colour       | Green         |
| Colour of the dial | Green         |
| Glass              | Mineral glass |
| DETAILS            |               |
| DLIAILS            |               |
| Clasp              | Buckle        |