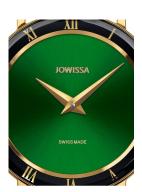

## Jowissa ladies' watch J2.273.M Specifications

**BUY NOW** 

This document contains all the specifications for the Jowissa Roma J2.273.M ladies' watch. We at the <code>DIALANDO®</code> watch store offer a large selection of authentic watches from the best watch brands in the world.

| MATERIAL & COLOUR  |               |
|--------------------|---------------|
| Strap Material     | Real leather  |
| Strap Colour       | Green         |
| Colour of the dial | Green         |
| Glass              | Mineral glass |
| DETAILS            |               |
| DLIAILS            |               |
| Clasp              | Buckle        |