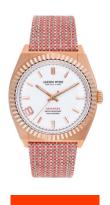

## Jason Hyde ladies' watch JH20012 Specifications

**BUY NOW** 

This document contains all the specifications for the Jason Hyde JH20012 ladies' watch. We at the DIALANDO® watch store offer a large selection of authentic watches from the best watch brands in the world.

| MATERIAL & COLOUR  |               |
|--------------------|---------------|
| Strap Material     | Textile       |
| Strap Colour       | Red           |
| Colour of the dial | White         |
| Glass              | Mineral glass |
| DETAILS            |               |
| Clasp              | Buckle        |
| Water resistant    | 5 ATM         |