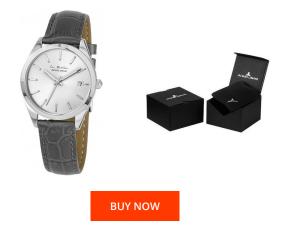

MATERIAL & COLOUR

| PRODUCT INFORMATION |                |
|---------------------|----------------|
| EAN                 | 4040662136941  |
| Gender              | Ladies         |
| Brand               | Jacques Lemans |
| Collection          | La Passion     |
| Warranty [years]    | 2              |

Analogue Quartz (Battery)

| Strap Material                | Real leather                                   |
|-------------------------------|------------------------------------------------|
| Strap Colour                  | Grey                                           |
| Case Material                 | Stainless steel                                |
| Case Colour                   | Silver                                         |
| Case Surface                  | Matted / Polished                              |
| Colour of the dial            | White                                          |
| Glass                         | Mineral glass                                  |
|                               |                                                |
| DETAILS                       |                                                |
| <b>DETAILS</b><br>Bezel       | Fixed                                          |
|                               | Fixed<br>Stainless steel bottom (screwed)      |
| Bezel                         |                                                |
| Bezel<br>Case Bottom          | Stainless steel bottom (screwed)               |
| Bezel<br>Case Bottom<br>Clasp | Stainless steel bottom (screwed)<br>Pin buckle |