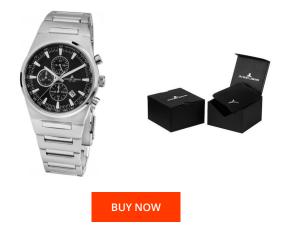

## **DIALANDO**<sup>®</sup>

Jacques Lemans ladies' watch 1-1738A Specifications

This document contains all the specifications for the Jacques Lemans Manchester 1-1738A ladies' watch. We at the DIALANDO<sup>®</sup> watch store offer a large selection of authentic watches from the best watch brands in the world. https://www.dialando.ro/

| PRODUCT INFORMATION |                |  |
|---------------------|----------------|--|
| EAN                 | 4040662131625  |  |
| Gender              | Ladies         |  |
| Brand               | Jacques Lemans |  |
| Collection          | Manchester     |  |
| Warranty [years]    | 2              |  |

| PRODUCT EXECUTION |                                             |
|-------------------|---------------------------------------------|
| Display Type      | Analogue                                    |
| Movement type     | Quartz (Battery)                            |
| Functions         | Hour / Second / Minute / Date / Chronograph |

| MATERIAL & COLOUR    |                                                   |
|----------------------|---------------------------------------------------|
| Strap Material       | Stainless steel                                   |
| Strap Colour         | Silver                                            |
| Case Material        | Stainless steel                                   |
| Case Colour          | Silver                                            |
| Case Surface         | Polished / Matted                                 |
| Colour of the dial   | Black                                             |
| Glass                | Mineral glass                                     |
| DETAILS              |                                                   |
| Bezel                | Fixed                                             |
|                      |                                                   |
| Case Bottom          | Stainless steel bottom (screwed)                  |
| Case Bottom<br>Clasp | Stainless steel bottom (screwed)<br>Folding clasp |
|                      |                                                   |