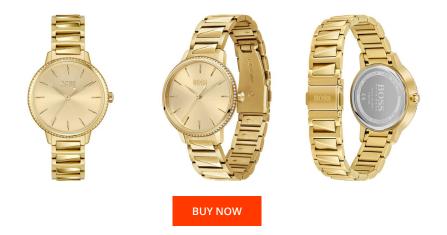

## **DIALANDO**<sup>®</sup>

Hugo Boss ladies' watch 1502541 Specifications

This document contains all the specifications for the Hugo Boss Signature 1502541 ladies' watch. We at the DIALANDO<sup>®</sup> watch store offer a large selection of authentic watches from the best watch brands in the world. https://www.dialando.ro/

| PRODUCT INFORMATIO | NC                     | MATERIAL & COLOUR  |                                  |
|--------------------|------------------------|--------------------|----------------------------------|
| EAN                | 7613272390262          | Strap Material     | Stainless steel                  |
| Gender             | Ladies                 | Strap Colour       | Gold                             |
| Warranty [years]   | 2                      | Case Material      | Stainless steel                  |
|                    |                        | Case Colour        | Gold                             |
|                    |                        | Case Surface       | Polished / Matted                |
|                    |                        | Colour of the dial | Gold                             |
|                    |                        | Glass              | Mineral glass / Hardened glass   |
|                    |                        |                    |                                  |
| PRODUCT EXECUTION  |                        | DETAILS            |                                  |
| Display Type       | Analogue               | Bezel              | Fixed                            |
| Movement type      | Quartz (Battery)       | Case Bottom        | Stainless steel bottom / Pressed |
| Functions          | Second / Minute / Hour | Clasp              | Folding clasp                    |
|                    |                        | Water resistant    | 3 ATM                            |
|                    |                        |                    |                                  |