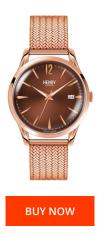

## Henry London ladies' watch HL39-M-0050 Specifications

This document contains all the specifications for the Henry London HL39-M-0050 ladies' watch. We at the DIALANDO® watch store offer a large selection of authentic watches from the best watch brands in the world.

| MATERIAL & COLOUR  |                 |
|--------------------|-----------------|
| Strap Material     | Stainless steel |
| Strap Colour       | Pink            |
| Colour of the dial | Brown           |
| Glass              | Mineral glass   |
|                    |                 |
| DETAILS            |                 |
| DETAILS<br>Clasp   | Snap fastener   |