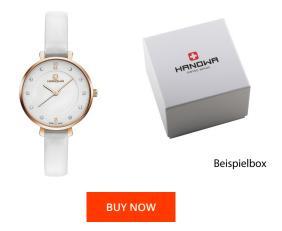

## Hanowa ladies' watch 16-6082.09.001 Specifications

This document contains all the specifications for the Hanowa Lilly 16-6082.09.001 ladies' watch. We at the DIALANDO<sup>®</sup> watch store offer a large selection of authentic watches from the best watch brands in the world. https://www.dialando.ro/

| PRODUCT INFORMATION |               |                                                         | MATERIAL & COLOUR  |                                |
|---------------------|---------------|---------------------------------------------------------|--------------------|--------------------------------|
| EAN                 | 7612657096270 |                                                         | Strap Material     | Calf leather                   |
| Gender              | Ladies        |                                                         | Strap Colour       | White                          |
| Warranty [years]    | 2             |                                                         | Case Material      | Stainless steel                |
|                     |               | Case Colour<br>Case Surface<br>Colour of the d<br>Glass | Case Colour        | Rose gold                      |
|                     |               |                                                         | Case Surface       | Polished / Matted              |
|                     |               |                                                         | Colour of the dial | White                          |
|                     |               |                                                         | Glass              | Mineral glass / Hardened glass |
|                     |               |                                                         |                    |                                |
| PRODUCT EXECUTION   |               |                                                         | DETAILS            |                                |