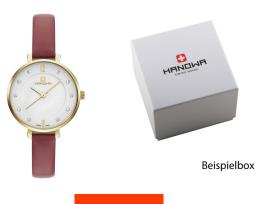

## Hanowa ladies' watch 16-6082.02.001 Specifications

**BUY NOW** 

This document contains all the specifications for the Hanowa Lilly 16-6082.02.001 ladies' watch. We at the DIALANDO® watch store offer a large selection of authentic watches from the best watch brands in the world. https://www.dialando.ro/

| PRODUCT INFORMATION |               |
|---------------------|---------------|
| EAN                 | 7612657096294 |
| Gender              | Ladies        |
| Warranty [years]    | 2             |

| PRODUCT EXECUTION   |                           |
|---------------------|---------------------------|
| Display Type        | Analogue                  |
| Movement type       | Quartz (Battery)          |
| Movement Name       | Swiss Made / Ronda / 763E |
| Functions           | Second / Minute / Hour    |
|                     |                           |
| MEASURES            |                           |
| Case width [mm]     | 32                        |
| Case thickness [mm] | 7                         |

| MATERIAL & COLOUR  |                                  |
|--------------------|----------------------------------|
| Strap Material     | Calf leather                     |
| Strap Colour       | Red                              |
| Case Material      | Stainless steel                  |
| Case Colour        | Gold                             |
| Case Surface       | Polished / Matted                |
| Colour of the dial | White                            |
| Glass              | Mineral glass / Hardened glass   |
| DETAILS            |                                  |
| Bezel              | Fixed                            |
| Case Bottom        | Stainless steel bottom / Pressed |
| Clasp              | Buckle                           |
| Water resistant    | 3 ATM                            |