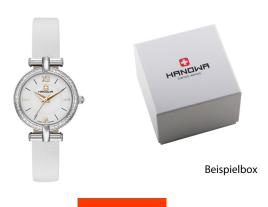

## Hanowa ladies' watch 16-6081.04.001 Specifications

**BUY NOW** 

This document contains all the specifications for the Hanowa Fiona 16-6081.04.001 ladies' watch. We at the DIALANDO® watch store offer a large selection of authentic watches from the best watch brands in the world.

| MATERIAL & COLOUR  |                                      |
|--------------------|--------------------------------------|
| Strap Material     | Calf leather                         |
| Strap Colour       | White                                |
| Case Material      | Stainless steel                      |
| Case Colour        | Silver                               |
| Case Surface       | Polished / Matted                    |
| Colour of the dial | White                                |
|                    |                                      |
| Glass              | Hardened glass / Mineral glass       |
| Glass              | Hardened glass / Mineral glass       |
|                    | Hardened glass / Mineral glass Fixed |
| DETAILS            |                                      |
| DETAILS Bezel      | Fixed                                |