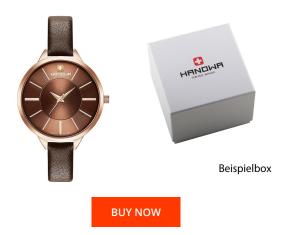

## Hanowa ladies' watch 16-6076.09.005 Specifications

This document contains all the specifications for the Hanowa Elisa 16-6076.09.005 ladies' watch. We at the DIALANDO<sup>®</sup> watch store offer a large selection of authentic watches from the best watch brands in the world. https://www.dialando.ro/

| EAN 7612657094832   Gender Ladies   Warranty [years] 2 | Strap Material<br>Strap Colour | Calf leather<br>Brown |
|--------------------------------------------------------|--------------------------------|-----------------------|
|                                                        | Strap Colour                   | Brown                 |
| Warranty [years] 2                                     |                                |                       |
| Warranty [years] 2                                     | Case Material                  | Stainless steel       |
|                                                        | Case Colour                    | Rose gold             |
|                                                        | Case Surface                   | Polished / Matted     |
|                                                        | Colour of the dial             | Brown                 |

| Case Colour        | Rose gold                        |
|--------------------|----------------------------------|
| Case Surface       | Polished / Matted                |
| Colour of the dial | Brown                            |
| Glass              | Mineral glass / Hardened glass   |
| DETAILS            |                                  |
| Bezel              | Fixed                            |
| Case Bottom        | Stainless steel bottom / Pressed |
| Clasp              | Buckle                           |
| Water resistant    |                                  |