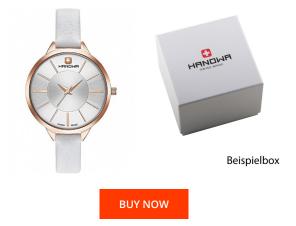

## **DIALANDO**<sup>®</sup>

Hanowa ladies' watch 16-6076.09.001 Specifications

This document contains all the specifications for the Hanowa Elisa 16-6076.09.001 ladies' watch. We at the DIALANDO<sup>®</sup> watch store offer a large selection of authentic watches from the best watch brands in the world. https://www.dialando.ro/

| PRODUCT INFORMATION |               | MATERIAL & COLOUR  |                                |
|---------------------|---------------|--------------------|--------------------------------|
| EAN                 | 7612657094825 | Strap Material     | Calf leather                   |
| Gender              | Ladies        | Strap Colour       | White                          |
| Warranty [years]    | 2             | Case Material      | Stainless steel                |
|                     |               | Case Colour        | Rose gold                      |
|                     |               | Case Surface       | Polished / Matted              |
|                     |               | Colour of the dial | Silver                         |
|                     |               | Glass              | Mineral glass / Hardened glass |
|                     |               |                    |                                |