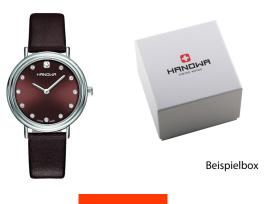

## Hanowa ladies' watch 16-6063.04.005 Specifications

**BUY NOW** 

This document contains all the specifications for the Hanowa Gina 16-6063.04.005 ladies' watch. We at the DIALANDO® watch store offer a large selection of authentic watches from the best watch brands in the world.

| MATERIAL & COLOUR  |                                  |
|--------------------|----------------------------------|
| Strap Material     | Calf leather                     |
| Strap Colour       | Brown                            |
| Case Material      | Stainless steel                  |
| Case Colour        | Silver                           |
| Case Surface       | Polished / Matted                |
| Colour of the dial | Brown                            |
| Glass              | Mineral glass / Hardened glass   |
| DETAILS            |                                  |
| Bezel              | Fixed                            |
| Case Bottom        | Stainless steel bottom / Pressed |
| Clasp              | Buckle                           |
| Water resistant    | 3 ATM                            |