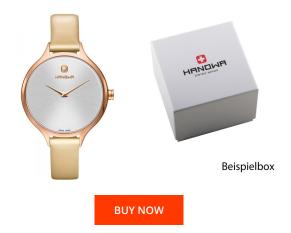

## **DIALANDO**<sup>®</sup>

Hanowa ladies' watch 16-6058.09.001 Specifications

This document contains all the specifications for the Hanowa Glossy 16-6058.09.001 ladies' watch. We at the DIALANDO<sup>®</sup> watch store offer a large selection of authentic watches from the best watch brands in the world. https://www.dialando.ro/

| PRODUCT INFORMATION |                           |               | MATERIAL & COLOUR  |                                  |
|---------------------|---------------------------|---------------|--------------------|----------------------------------|
| EAN                 | 7612657088657             |               | Strap Material     | Calf leather                     |
| Gender              | Ladies                    |               | Strap Colour       | Taupe                            |
| Warranty [years]    | 2                         | Case Material | Stainless steel    |                                  |
|                     |                           |               | Case Colour        | Rose gold                        |
|                     |                           |               | Case Surface       | Polished / Matted                |
|                     |                           |               | Colour of the dial | Silver                           |
|                     |                           |               | Glass              | Mineral glass / Hardened glass   |
|                     |                           |               |                    |                                  |
| PRODUCT EXECUTION   |                           | DETAILS       |                    |                                  |
| Display Type        | Analogue                  |               | Bezel              | Fixed                            |
| Movement type       | Quartz (Battery)          |               | Case Bottom        | Stainless steel bottom / Pressed |
| Movement Name       | Ronda / 762E / Swiss Made |               | Clasp              | Buckle                           |
| Functions           | Minute / Hour             |               | Water resistant    | 3 ATM                            |