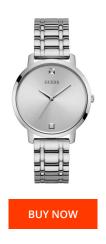

## Guess ladies' watch W1313L1 Specifications

This document contains all the specifications for the Guess W1313L1 ladies' watch. We at the DIALANDO® watch store offer a large selection of authentic watches from the best watch brands in the world.

| MATERIAL & COLOUR  |                 |
|--------------------|-----------------|
| Strap Material     | Stainless steel |
| Strap Colour       | Silver          |
| Case Material      | Stainless steel |
| Case Colour        | Silver          |
| Case Surface       | Polished        |
| Colour of the dial | Silver          |
| Glass              | Mineral glass   |
|                    |                 |
| DETAILS            |                 |
| Clasp              | Folding clasp   |
|                    |                 |