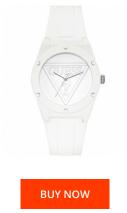

| PRODUCT INFORMATION |               |  |
|---------------------|---------------|--|
| EAN                 | 0091661507663 |  |
| Gender              | Ladies        |  |
| Brand               | Guess         |  |
| Collection          | Mini Pop      |  |
| Warranty [years]    | 2             |  |

| MATERIAL & COLOUR  |               |
|--------------------|---------------|
| Strap Material     | Silicone      |
| Strap Colour       | White         |
| Case Material      | Plastic       |
| Case Surface       | Matted        |
| Colour of the dial | White         |
| Glass              | Mineral glass |

| PRODUCT EXECUTION |                        |
|-------------------|------------------------|
| Display Type      | Analogue               |
| Movement type     | Quartz (Battery)       |
| Functions         | Hour / Minute / Second |
| MEASURES          |                        |
| Case width [mm]   | 38                     |