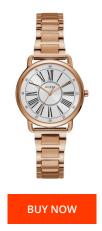

## **DIALANDO**<sup>®</sup>

Guess ladies' watch W1148L3 Specifications

This document contains all the specifications for the Guess W1148L3 ladies' watch. We at the DIALANDO<sup>®</sup> watch store offer a large selection of authentic watches from the best watch brands in the world. https://www.dialando.ro/

| PRODUCT INFORMATION |                  | MATERIAL & COLOUR  |                 |
|---------------------|------------------|--------------------|-----------------|
| EAN                 | 0091661488825    | Strap Material     | Stainless steel |
| Gender              | Ladies           | Strap Colour       | Rose gold       |
| Brand               | Guess            | Case Material      | Stainless steel |
| Warranty [years]    | 2                | Case Colour        | Rose gold       |
|                     |                  | Case Surface       | Polished        |
|                     |                  | Colour of the dial | Silver          |
|                     |                  | Glass              | Mineral glass   |
|                     |                  |                    |                 |
| PRODUCT EXECUTION   |                  | DETAILS            |                 |
| Display Type        | Analogue         | Clasp              | Clip clasp      |
| Movement type       | Quartz (Battery) |                    |                 |
|                     |                  |                    |                 |
| MEASURES            |                  |                    |                 |
| Case width [mm]     | 34               |                    |                 |
| Case thickness [mm] | 7                |                    |                 |
|                     |                  |                    |                 |