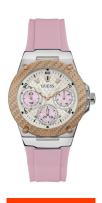

## Guess ladies' watch W1094L4 Specifications

**BUY NOW** 

This document contains all the specifications for the Guess W1094L4 ladies' watch. We at the DIALANDO® watch store offer a large selection of authentic watches from the best watch brands in the world.

| MATERIAL & COLOUR  |                 |
|--------------------|-----------------|
| Strap Material     | Silicone        |
| Strap Colour       | Pink            |
| Case Material      | Stainless steel |
| Case Colour        | Bicolor         |
| Case Surface       | Polished        |
| Colour of the dial | Silver          |
| Glass              | Mineral glass   |
|                    |                 |
| DETAILS            |                 |
| Clasp              | Pin buckle      |
| Water resistant    | 5 ATM           |