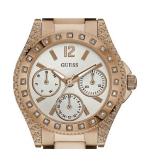

## Guess ladies' watch W0938L3 Specifications

**BUY NOW** 

This document contains all the specifications for the Guess W0938L3 ladies' watch. We at the DIALANDO® watch store offer a large selection of authentic watches from the best watch brands in the world.

https://www.dialando.ro/

| PRODUCT INFORMATIO | N             |
|--------------------|---------------|
| EAN                | 0091661471858 |
| Gender             | Ladies        |
| Brand              | Guess         |
| Warranty [years]   | 2             |

| DDODUST SVESUTION |                                  |
|-------------------|----------------------------------|
| PRODUCT EXECUTION |                                  |
| Display Type      | Analogue                         |
| Movement type     | Quartz (Battery)                 |
| Functions         | Day of the week / 24-Hour / Date |
| MEASURES          |                                  |
| Case width [mm]   | 33                               |
|                   |                                  |

| MATERIAL & COLOUR  |                   |
|--------------------|-------------------|
| Strap Material     | Stainless steel   |
| Strap Colour       | Rose gold         |
| Case Material      | Stainless steel   |
| Case Colour        | Rose gold         |
| Case Surface       | Polished / Matted |
| Colour of the dial | Silver            |
| Stone type         | Zirconia          |
| Glass              | Mineral glass     |
| DETAILS            |                   |
| Clasp              | Folding clasp     |