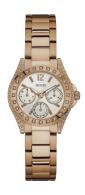

## Guess ladies' watch W0938L3 Specifications

**BUY NOW** 

This document contains all the specifications for the Guess W0938L3 ladies' watch. We at the DIALANDO® watch store offer a large selection of authentic watches from the best watch brands in the world.

https://www.dialando.ro/

| PRODUCT INFORMATIO | N             |
|--------------------|---------------|
| EAN                | 0091661471858 |
| Gender             | Ladies        |
| Brand              | Guess         |
| Warranty [years]   | 2             |

| DDODUST SVESUTION |                                  |
|-------------------|----------------------------------|
| PRODUCT EXECUTION |                                  |
| Display Type      | Analogue                         |
| Movement type     | Quartz (Battery)                 |
| Functions         | Day of the week / 24-Hour / Date |
| MEASURES          |                                  |
| Case width [mm]   | 33                               |
|                   |                                  |

| MATERIAL & COLOUR  |                   |
|--------------------|-------------------|
| Strap Material     | Stainless steel   |
| Strap Colour       | Rose gold         |
| Case Material      | Stainless steel   |
| Case Colour        | Rose gold         |
| Case Surface       | Polished / Matted |
| Colour of the dial | Silver            |
| Stone type         | Zirconia          |
| Glass              | Mineral glass     |
| DETAILS            |                   |
| Clasp              | Folding clasp     |