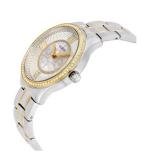

## Guess ladies' watch W0825L2 Specifications

**BUY NOW** 

This document contains all the specifications for the Guess W0825L2 ladies' watch. We at the DIALANDO® watch store offer a large selection of authentic watches from the best watch brands in the world.

https://www.dialando.ro/

| PRODUCT INFORMATION |               |
|---------------------|---------------|
| EAN                 | 0091661463860 |
| Gender              | Ladies        |
| Brand               | Guess         |
| Collection          | Broadway      |
| Warranty [years]    | 2             |

| PRODUCT EXECUTION   |                        |
|---------------------|------------------------|
| Display Type        | Analogue               |
| Movement type       | Quartz (Battery)       |
| Functions           | Minute / Hour / Second |
| MEASURES            |                        |
| Case width [mm]     | 38                     |
| Case thickness [mm] | 9                      |

| MATERIAL & COLOUR  |                 |
|--------------------|-----------------|
| Strap Material     | Stainless steel |
| Strap Colour       | Bicolor         |
| Case Material      | Stainless steel |
| Case Colour        | Bicolor         |
| Case Surface       | Polished        |
| Colour of the dial | Silver          |
| Stone type         | Zirconia        |
| Glass              | Mineral glass   |
| DETAILS            |                 |
| Clasp              | Folding clasp   |
| Water resistant    | 3 ATM           |