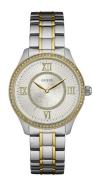

## Guess ladies' watch W0825L2 Specifications

**BUY NOW** 

This document contains all the specifications for the Guess W0825L2 ladies' watch. We at the DIALANDO® watch store offer a large selection of authentic watches from the best watch brands in the world.

https://www.dialando.ro/

| PRODUCT INFORMATION |               |
|---------------------|---------------|
| EAN                 | 0091661463860 |
| Gender              | Ladies        |
| Brand               | Guess         |
| Collection          | Broadway      |
| Warranty [years]    | 2             |

| PRODUCT EXECUTION   |                        |
|---------------------|------------------------|
| Display Type        | Analogue               |
| Movement type       | Quartz (Battery)       |
| Functions           | Minute / Hour / Second |
| MEASURES            |                        |
| Case width [mm]     | 38                     |
| Case thickness [mm] | 9                      |

| MATERIAL & COLOUR  |                 |
|--------------------|-----------------|
| Strap Material     | Stainless steel |
| Strap Colour       | Bicolor         |
| Case Material      | Stainless steel |
| Case Colour        | Bicolor         |
| Case Surface       | Polished        |
| Colour of the dial | Silver          |
| Stone type         | Zirconia        |
| Glass              | Mineral glass   |
| DETAILS            |                 |
| Clasp              | Folding clasp   |
| Water resistant    | 3 ATM           |