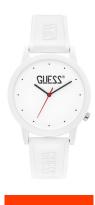

## Guess ladies' watch V1040M1 Specifications

**BUY NOW** 

This document contains all the specifications for the Guess V1040M1 ladies' watch. We at the DIALANDO® watch store offer a large selection of authentic watches from the best watch brands in the world.

https://www.dialando.ro/

| EAN               | 0091661514494    |
|-------------------|------------------|
| Gender            | Ladies           |
| Brand             | Guess            |
| Warranty [years]  | 2                |
| PRODUCT EXECUTION |                  |
| Display Type      | Analogue         |
| Movement type     | Quartz (Battery) |
| MEASURES          |                  |
| Case width [mm]   | 42               |

| MATERIAL & COLOUR  |               |
|--------------------|---------------|
| Strap Material     | Silicone      |
| Strap Colour       | White         |
| Case Material      | Plastic       |
| Case Surface       | Polished      |
| Colour of the dial | White         |
| Glass              | Mineral glass |
| DETAILS            |               |
| Clasp              | Pin buckle    |