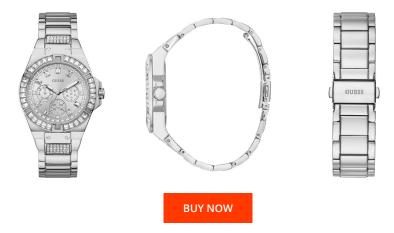

## Guess ladies' watch GW0274L1 Specifications

This document contains all the specifications for the Guess GW0274L1 ladies' watch. We at the DIALANDO® watch store offer a large selection of authentic watches from the best watch brands in the world.

| MEASURES            |    |
|---------------------|----|
| Case width [mm]     | 39 |
| Case thickness [mm] | 10 |

| MATERIAL & COLOUR  |                                  |
|--------------------|----------------------------------|
| Strap Material     | Stainless steel                  |
| Strap Colour       | Silver                           |
| Case Material      | Stainless steel                  |
| Case Colour        | Silver                           |
| Case Surface       | Polished                         |
| Colour of the dial | Silver                           |
| Glass              | Mineral glass / Hardened glass   |
| DETAILS            |                                  |
| Bezel              | Fixed                            |
| Case Bottom        | Pressed / Stainless steel bottom |
| Clasp              | Folding clasp                    |