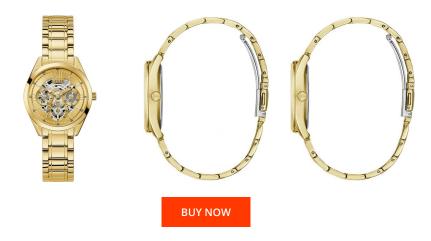

| MEASURES            |    |  |  |  |
|---------------------|----|--|--|--|
| Case width [mm]     | 34 |  |  |  |
| Case thickness [mm] | 9  |  |  |  |

| MATERIAL & COLOUR  |                                  |
|--------------------|----------------------------------|
| Strap Material     | Stainless steel                  |
| Strap Colour       | Gold                             |
| Case Material      | Stainless steel                  |
| Case Colour        | Gold                             |
| Case Surface       | Polished / Matted                |
| Colour of the dial | Gold                             |
| Glass              | Mineral glass / Hardened glass   |
| DETAILS            |                                  |
| Bezel              | Fixed                            |
| Case Bottom        | Stainless steel bottom / Pressed |
| Clasp              | Folding clasp                    |